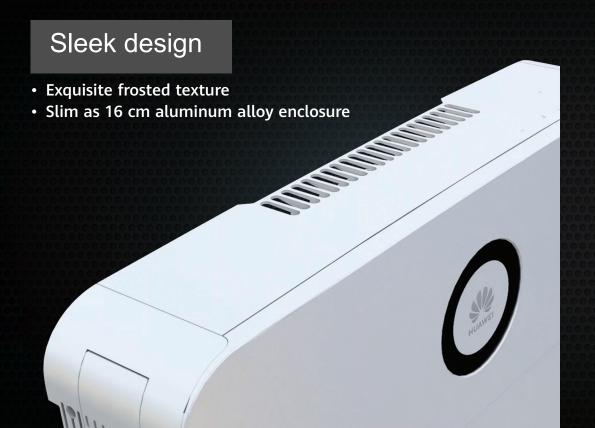

## HUAWEI POWER-M Lighting Up Your Home

Uninterrupted Power Supply

Superior Experience

Advanced Safety

<= 20 milliseconds switching

Silent operation

1.5 x overload capability

Fire protection included