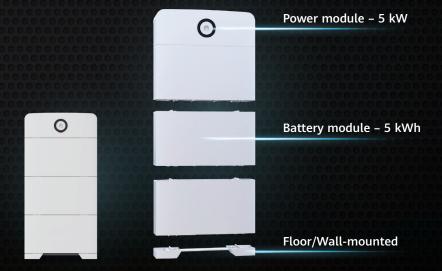

# Modular architecture, smooth expansion

### All-in-one and modular

- Integrated high-density design
- 5 kWh to 45 kWh batteries configured as required
- Easy capacity expansion and flexible budget

6