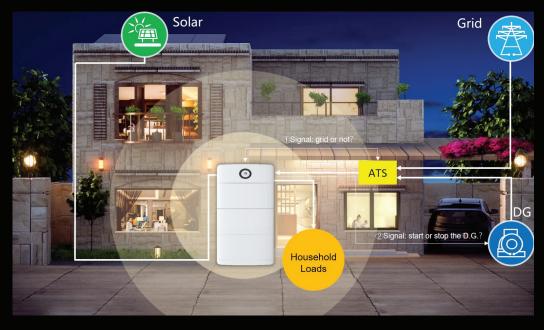

### Leave simplicity to the customer

Optimal strategy: Solar $\rightarrow$ Grid $\rightarrow$ Battery $\rightarrow$ Generator

## HUAWEI POWER-M Lighting Up Your Home

Uninterrupted Power Supply

Superior Experience

Advanced Safety

<= 20 milliseconds switching

Silent operation

1.5 x overload capability

Fire protection included

### **HUAWEI POWER-M**

Safe level IP66

rated protection

Energy switchover without perception <20 ms