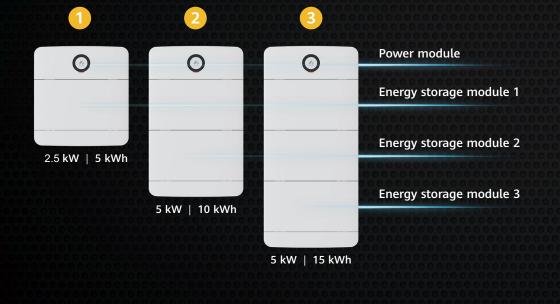

### All-in-one and modular

- Integrated high-density design
- 5 kWh to 45 kWh batteries configured as required
- Easy capacity expansion and flexible budget

6

# Modular architecture, smooth expansion